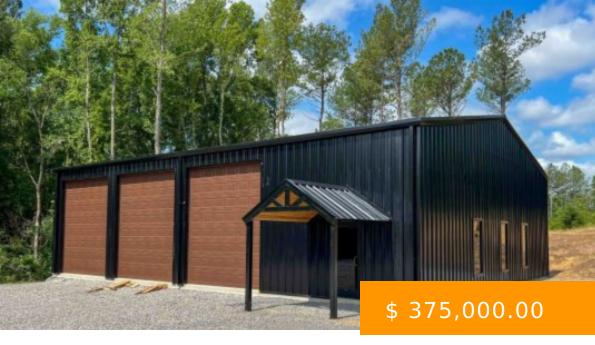

# 289 CO RD 116

https://www.doylerealestate.com

Brand new 3,000 sq ft shop complete with bathroom and office space. Located on Alabama Highway 69 across the street from Patriot Self Storage, this property is on a high traffic road that is one of the main access roads for Smith Lake, a through road between I-22 and I-65,... 6363 AL-69, Cullman, AL 35057, USA

# **BASIC FACTS**

| Date added: 10/23/24 | Post Updated: 2024-10-23 08:27:49 |
|----------------------|-----------------------------------|
| Bathrooms: 1         | Year built: 2024                  |
| Status: Active       | Type: Commercial Sale             |
| MLS #: 517367        | Bathrooms Half: 1                 |
| <b>SQFT:</b> 3000    | County: Cullman                   |
| RoomsTotal: 2        | Subdivision Name: N/A             |
| Zoning: None         | List Office Key Numeric: 1879     |