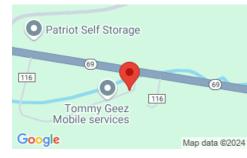

# 289 CO RD 116

https://www.doylerealestate.com

Brand new 3,000 sq ft shop complete with bathroom and office space. Located on Alabama Highway 69 across the street from Patriot Self Storage, this property is on a high traffic road that is one of the main access roads for Smith Lake, a through road between I-22 and I-65,... 6363 AL-69, Cullman, AL 35057, USA

## **MISCELLANEOUS**

Directions: I-65 South take Exit 299 to ShowingRequirements: Call Listing Agent, Dodge City Hwy 69 Exit to West. Go 6.4 miles Combination Lock Box, Under Construction to Breman, AL. Property located on Co Rd 116 directly across Hwy 69 from Storage Buildings. Turn Left on Co Rd 116. After you Turn Left the property is on the right.