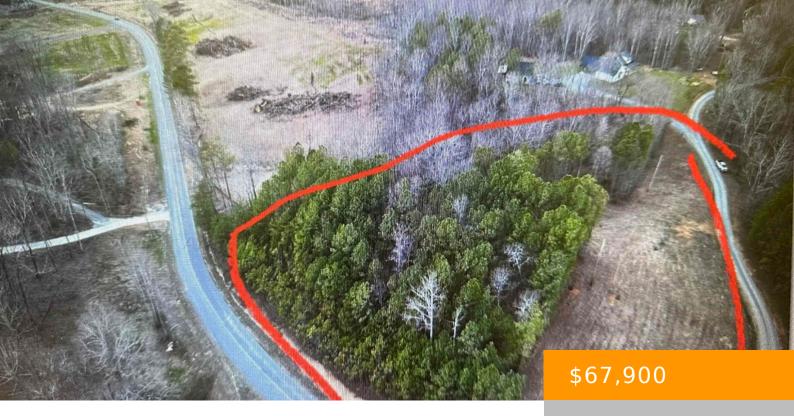

## 2940 CO RD 616

https://www.doylerealestate.com

Cullman City limits! Are you looking for a beautiful partially cleared large lot to build your dream home or Barndo located in the city limits with great privacy? Check out this 3.4 acre, corner lot with lots of road frontage. Convenient everything including I-65. Restrictions do apply.