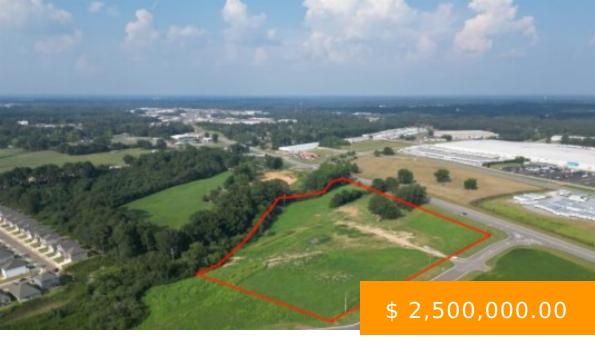

# **2946 CHEROKEE AVE**

https://www.doylerealestate.com

COMMERCIAL ACREAGE, CONVENIENTLY LOCATED
BETWEEN GOOD HOPE AND CULLMAN - 2 MILES OFF
I-65 EXIT 304. LOTS OF POTENTIAL FOR
DEVELOPMENT!

2260 Ege Farm Dr SW, Cullman, AL 35055, USA

## **BASIC FACTS**

**Date added:** 10/23/24 **Post Updated:** 2024-11-04 18:00:58

**Status:** Active **Type:** Commercial Sale

MLS #: 518941 Community Name: Cullman

County: Cullman Subdivision Name: Not In Subdivision

### **FEES & TAXES**

TaxAnnualAmount: \$ 925.60