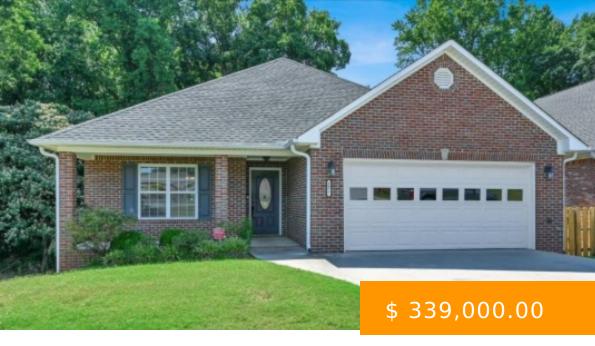

# **2977 PHELAN CIRLCE**

https://www.doylerealestate.com

Welcome to this 5-bedroom, 3-bathroom home located in the Phelan East subdivision. This charming residence offers a perfect blend of modern amenities and classic elegance, featuring an open floor plan and original hardwood floors throughout the main level. The spacious kitchen boasts granite countertops and stainless steel appliances, seamlessly connecting...

### **BASIC FACTS**

**Date added:** 06/28/24 **Post Updated:** 2024-11-10 18:10:06

**Bedrooms:** 5 **Bathrooms:** 3

Area: 2911 sq ft Year built: 2010

**Status:** Pending **Type:** Residential

MLS #: 517285 Basement\_SqFt: 987 sq ft