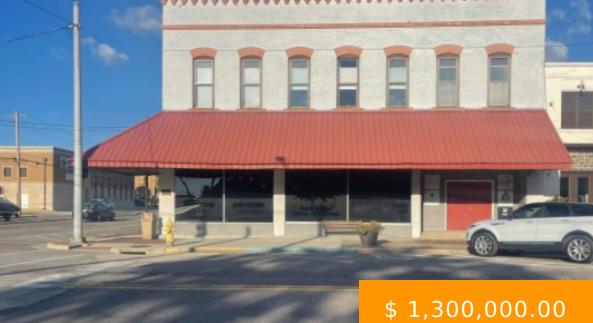

## **300 1ST AVE**

https://www.doylerealestate.com

NESTLED IN THE HEART OF CULLMAN'S DOWNTOWN COMMERCIAL HISTORICAL DISTRICT, THIS COMMERCIAL BUILDING OFFERS HISTORICAL CHARM LOCATED IN THE POPULAR AREA WHERE THERE ARE COMMUNITY EVENTS, STREETS CLOSED DOWN TRANSFORMING INTO A LIVELY PEDESTRIAN ZONE FILLED STREETS WITH LIVE MUSIC, LOCAL VENDORS, A VARIETY OF DINING AND ENTERTAINMENT EXPERIENCES THAT ...

## **BASIC FACTS**

| Date added: 10/23/24                  | Post Updated: 2024-10-23 16:32:48 |
|---------------------------------------|-----------------------------------|
| Bathrooms: 6                          | <b>Area:</b> 8970 sq ft           |
| Year built: 1973                      | Status: Active                    |
| Type: Commercial Sale                 | MLS #: 519199                     |
| Bathrooms Half: 5                     | <b>SQFT:</b> 8970                 |
| Community_Name: Cullman               | Bathrooms Full: 1                 |
| County: Cullman                       | RoomsTotal: 20                    |
| Subdivision Name: Historical District | List Office Key Numeric: 1020     |