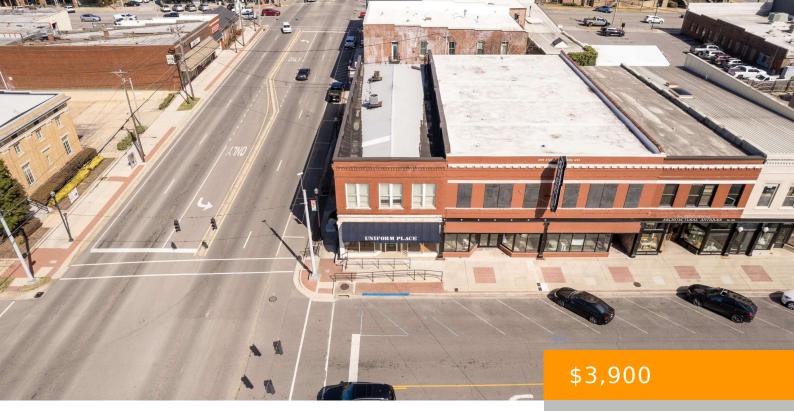

#### **300 2ND AVE**

https://www.doylerealestate.com

The Uniform Place as Locals knew it as has appx 3,000 sq ft on main level offering large front area, 2 dressing rooms kitchen area and 2 bathrooms. 2nd level (similar sq ft) and side private entrance offers front office with waiting area and 2 offices, 1 single office and another office/storage with 2 baths....

- 4 haths
- Lease
- Commercial Lease
- Active
- 6000 sq ft