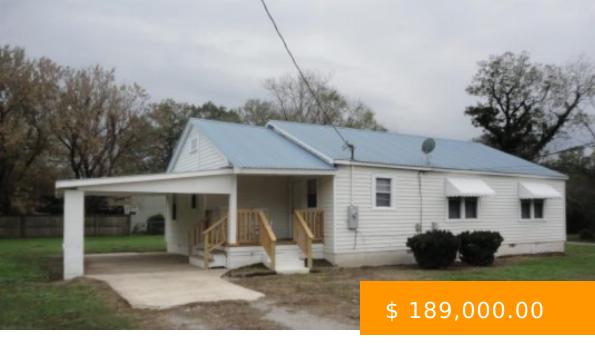

# **302 ALABAMA AVE**

https://www.doylerealestate.com

Little Cottage in the Country. This home has been completely remodeled. Large kitchen and dining room with new stainless steel kitchen appliances. Two full baths with shower in main and tub in secondary. New LVP flooring. Enjoy the covered back porch. Nice yard space for garden or flowers. Home is...

### **BASIC FACTS**

**Date added:** 11/11/24 **Post Updated:** 2024-11-11 15:49:37

Bedrooms: 3 Bathrooms: 2

**Area:** 1369 sq ft **Year built:** 1950

**Status:** Active **Type:** Residential

MLS #: 519621 SQFT: 1369