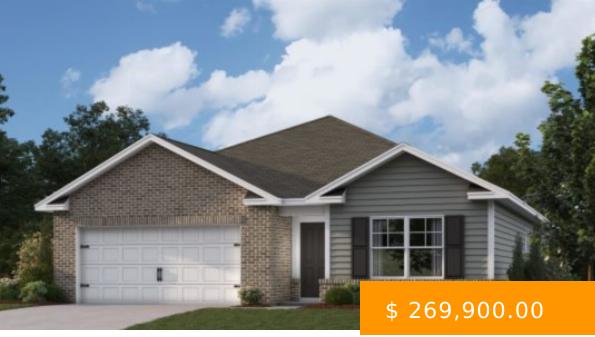

## **305 BELMAR WAY**

https://www.doylerealestate.com

Cali (E) plan provides an efficient, four-bedroom, two-bath design in 1,784 square feet. As you enter the foyer, one of the unique features is the integration of the kitchen, breakfast area with granite counter tops which joins a spacious great room in an open concept design with LVP flooring, perfect...

### **BASIC FACTS**

**Date added:** 08/02/24

Bedrooms: 4

**Area:** 1784 sq ft

Status: Active

MLS #: 517931

**SQFT:** 1784

Community\_Name: Cullman