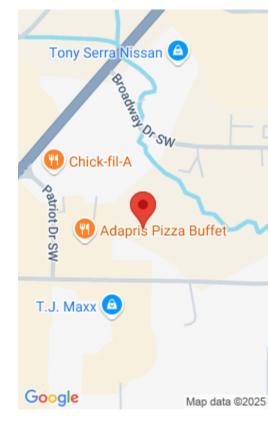

## **Miscellaneous**

**Directions:** From Cullman Association of Realtors board office take Hwy 31 south and turn right onto Olive St. Property will be on your right.

ShowingRequirements: Vacant