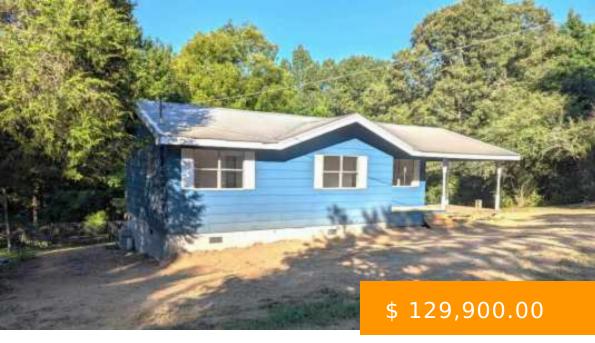

# 310 CO RD 571

https://www.doylerealestate.com

Welcome to this beautifully updated 3-bedroom, 1-bath home nestled in the peaceful Stout Mountain area of Hanceville. Boasting 1,020 sq. ft. of comfortable living space, this home has been thoughtfully renovated to provide modern convenience while retaining its cozy charm. The home features new electrical wiring and breaker box, updated...

310 Co Rd 571, Hanceville, AL 35077, USA

- · 3 hads
- 1 hath
- Residential
- Residentia
- Active

### **BASIC FACTS**

**Date added:** 09/09/24 **Post Updated:** 2024-09-09 10:20:54

Bedrooms: 3 Bathrooms: 1

**Area:** 1020 sq ft **Year built:** 1981

**Status:** Active **Type:** Residential

MLS #: 518598 SQFT: 1020