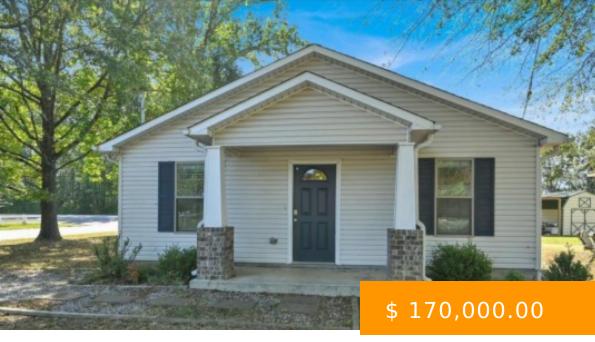

# **328 HOPEWELL RD**

https://www.doylerealestate.com

Charming 3 Bed, 2 Bath home. Move in ready! Welcome to 328 Hopewell Rd NE in Hanceville. This home offers a open layout concept perfect for relaxation and entertaining. Living room offers vaulted ceilings as the kitchen offers modern appliances that are to remain. Seller is a licensed realtor.

#### **BASIC FACTS**

**Date added:** 09/13/24 **Post Updated:** 2024-11-19 18:20:27

Bedrooms: 3 Bathrooms: 2

Area: 908 sq ft Year built: 2020

**Status:** Active **Type:** Residential

MLS #: 518686 SQFT: 908