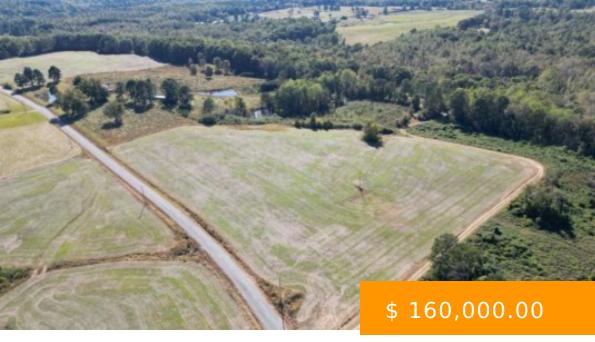

# 3330 CO RD 940

https://www.doylerealestate.com

16+/- AC WILL BE DIVIDED FROM ORIGINAL 26
PARCEL 19-05-21-0-000-005.000 THERE IS AN
EASEMENT ON PROPERTY FOR THE NEIGHBOR THAT
OWNS ON THE BACK OF THE PROPERTY OVERHEAD
VIEW SHOWS THIS SMALL UNMAINTAINED ROAD.
BUYER TO VERIFY ANY INFORMATION OF
IMPORTANCE TO BUYER