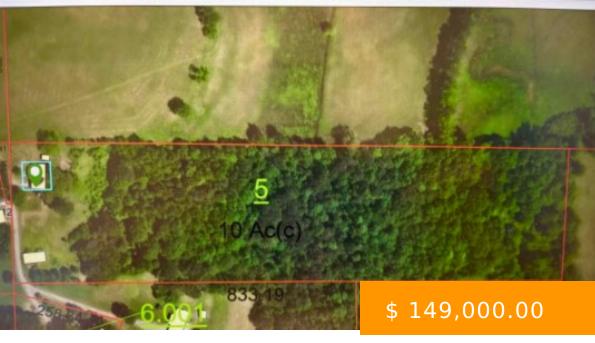

# 337 CO RD 555

https://www.doylerealestate.com

10 ACRES OF WOODED PROPERTY NEAR
HANCEVILLE - RECTANGLE SHAPED PROPERTY IS
340 FT WIDE X 1354 FT DEEP - INCLUDES 1/2 ACRE
LOT CLEARED WITH PAD FOR POSSIBLE NEW MOBILE
HOME - PROPERTY INCLUDES BRICK HOUSE READY
TO FLIP THAT NEEDS LOT OF REPAIRS THAT
ALREADY HAS SEPTIC &...