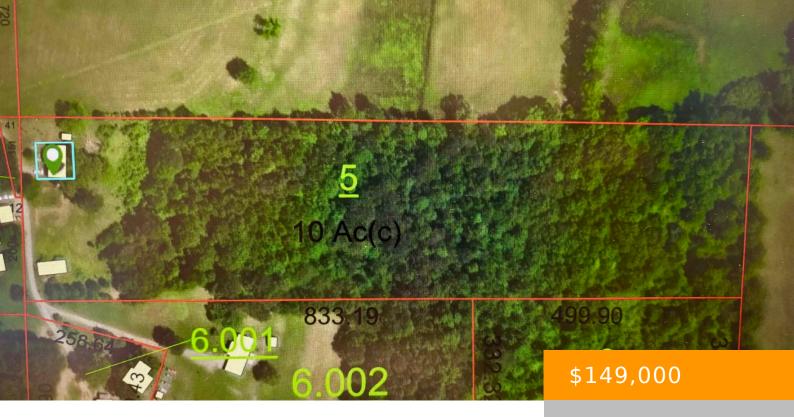

#### 337 CO RD 555

https://www.doylerealestate.com

10 ACRES OF WOODED PROPERTY NEAR HANCEVILLE - RECTANGLE SHAPED PROPERTY IS 340 FT WIDE X 1354 FT DEEP - INCLUDES 1/2 ACRE LOT CLEARED WITH PAD FOR POSSIBLE NEW MOBILE HOME - PROPERTY INCLUDES BRICK HOUSE READY TO FLIP THAT NEEDS LOT OF REPAIRS THAT ALREADY HAS SEPTIC & UTILITIES - GREAT PLACE TO...

# **Amenities & Features**

CommunityFeatures: Rural Fencing: None

LotFeatures: Wooded Sewer: Septic Tank

**Utilities:** Electricity Connected, Water Connected