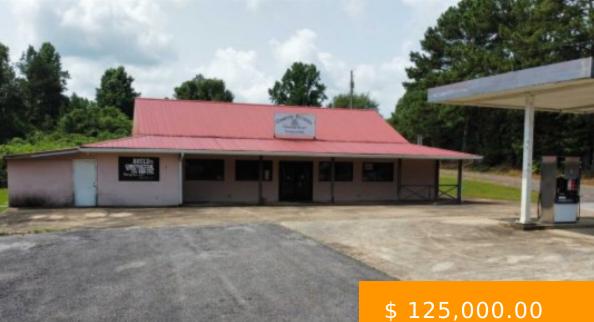

## 3452 CO RD 8

https://www.doylerealestate.com

Don't miss out on this unique chance to acquire a prime gas station property in the Smith Lake area of Winston County with outstanding potential for redevelopment or repurposing. Act now to explore the possibilities this property has to offer and make a smart investment decision. Contact us today to...

3452 Co Rd 8 Double Springs AL 35553 - DOUBLE SPRINGS

## **BASIC FACTS**

| Date added: 07/18/23           | Post Updated: 2024-01-23 18:58:07 |
|--------------------------------|-----------------------------------|
| <b>Area:</b> 2576 sq ft        | Year built: 2004                  |
| Status: Active                 | Type: Retail                      |
| MLS #: 511941                  | <b>SQFT:</b> 2576                 |
| Community_Name: Double Springs | County: Winston                   |
| RoomsTotal: 5                  | Subdivision Name: None            |
| List Office Key Numeric: 923   |                                   |