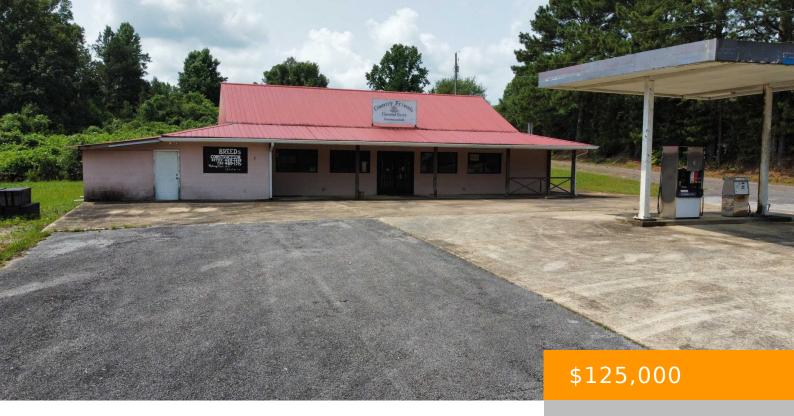

#### 3452 CO RD 8

https://www.doylerealestate.com

Don't miss out on this unique chance to acquire a prime gas station property in the Smith Lake area of Winston County with outstanding potential for redevelopment or repurposing. Act now to explore the possibilities this property has to offer and make a smart investment decision. Contact us today to learn more and schedule a...

- Retail
- Commercial Sale
- Active
- 2576 sq ft