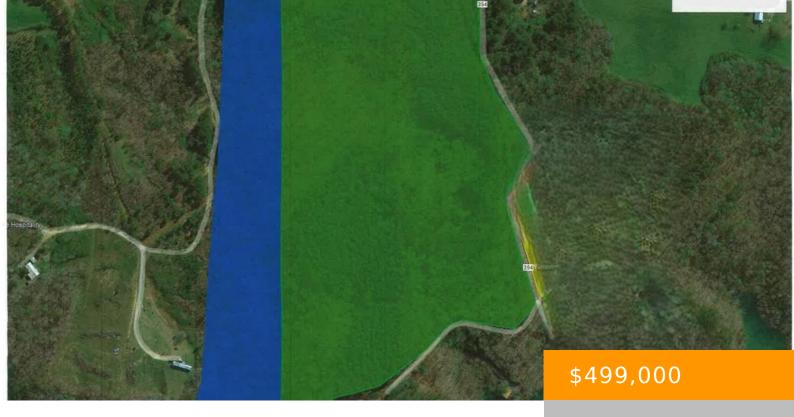

## **35 ACRES CO RD 351**

https://www.doylerealestate.com

35 acres on Smith Lake with over 240 feet of Deep Year Around Water. Must see, close proximity to downtown Cullman, very private setting. Enjoy This property as a primary residence, or build a weekend cabin getaway.