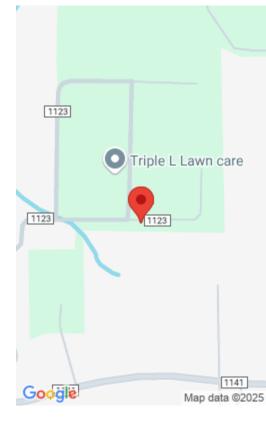

### **Miscellaneous**

**Directions:** HWY 157N. TURN LEFT ONTO CR 1242. TURN
RIGHT ONTO CR 1141. TURN RIGHT ONTO CR 1123. LOT IS
Service

Showing Requirements: Showing

ON THE RIGHT. ALL FACTS AND MEASUREMENTS TO BE

VERIFIED BY THE PURCHASER.