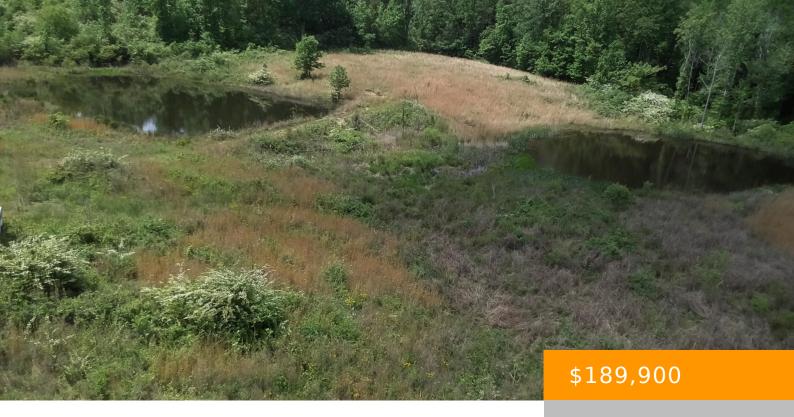

## 380 CO RD 1207

https://www.doylerealestate.com

Who would love 18+/- beautiful unrestricted acres with fencing, 2 ponds and a large  $40 \times 50$  shop? Perfect to build on, place a mobile home or for cattle. Entire 18 acres is fenced with t-posts and bob wire. The shop has power and dirt floor and there is a water meter at the road...