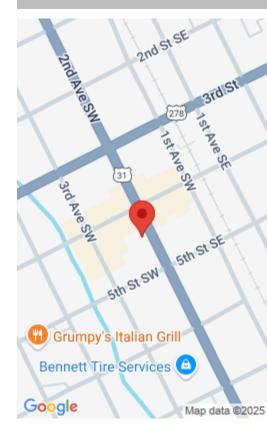

# **Miscellaneous**

**Directions:** On west side of Highway 31, just

ShowingRequirements: Call Listing Agent

North from the courthouse