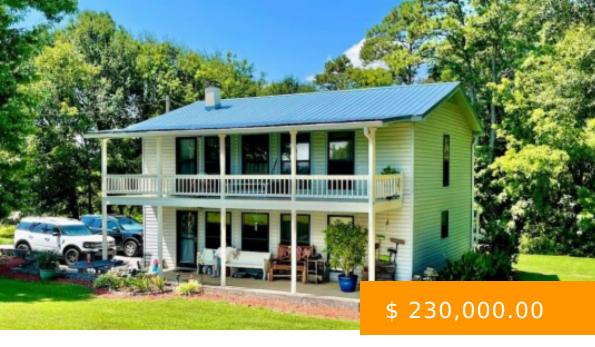

## 421 CO RD 1742

https://www.doylerealestate.com

2 STORY HOME IS CUTE AS CAN BE NEAR HOLLY POND, GREAT PLACE TO LIVE, - THIS 3 OR 4 BR 2BA HOME HAS THE PERFECT COUNTRY SETTING - JUST WALK IN TO THE OPEN FLOOR PLAN WITH ROOMY LIVING ROOM WITH STONE FIREPLACE - NICE EAT-IN KITCHEN HAS LOTS...

## **BASIC FACTS**

**Date added:** 09/09/24 **Post Updated:** 2024-11-13 18:12:23

Bedrooms: 3 Bathrooms: 2

Area: 1768 sq ft Year built: 1978

**Status:** Active **Type:** Residential

MLS #: 518609 SQFT: 1768