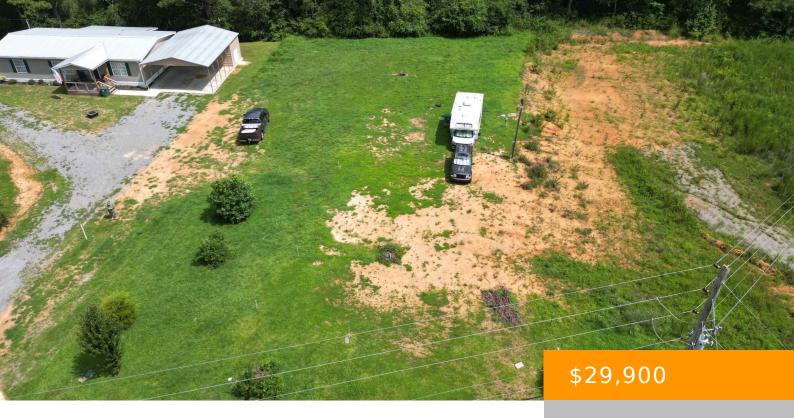

## 4221 CO RD 310

https://www.doylerealestate.com

This awesome large lot with both 30 and 50 amp already on the property along with water already on the property is just minutes to Cullman and only 5 minutes to Smith Lake park is cleared flat and ready to build your home, barndo or modular home. Don't Miss this great property. This unrestricted lot...