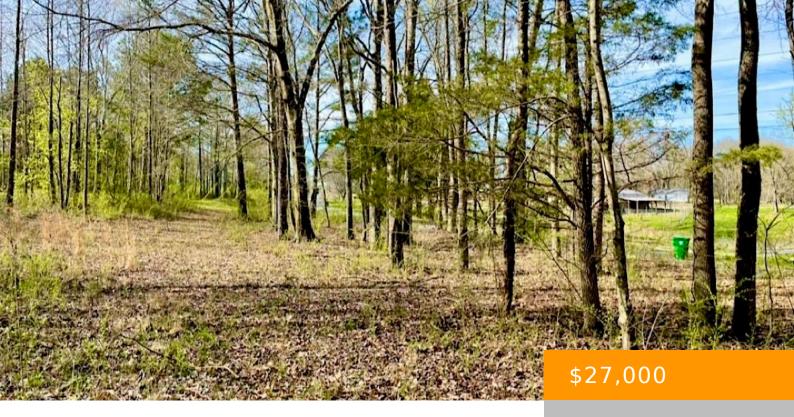

#### 4291 CO RD 1669

https://www.doylerealestate.com

NICE WOODED LOT TO BUILD ON IN FAIRVIEW, GREAT PLACE TO LIVE, PEACEFUL LIVING WHERE THE KIDS CAN PLAY IN THE WOODS OR WALK DOWN TO NEARBY DUCK CREEK, .37 ACRE LOT, ONLY 3 MI TO FAIRVIEW SCHOOL, 15 MINUTES TO CULLMAN, 20 MINUTES TO ARAB.

### **Amenities & Features**

CommunityFeatures: Rural LotFeatures: Cleared, Level,

Many Trees, Wooded

ParkingFeatures: Driveway Sewer: Septic Needed

Utilities: Electricity Available, Natural Gas Available, Phone