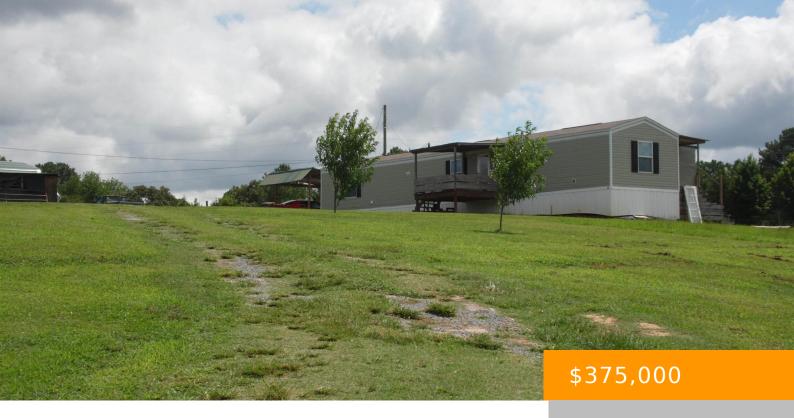

#### **440 ALABAMA HWY 69**

https://www.doylerealestate.com

RARE FIND ON THE OUTSKIRTS OF THE CITY LIMITS. 6 PRETTY ACRES M/L WITH A STOCKED POND. 3 OR 4 BEDROOMS, 2 BATH MOBILE HOME

- 3 heds
- 2 baths
- Residential
- Residential
- Active
- 1280 sq ft