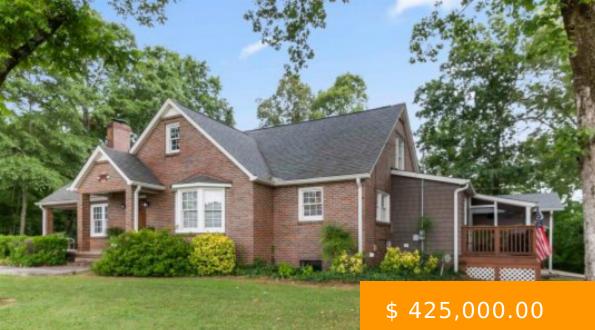

# 4608 HWY 278

https://www.doylerealestate.com

Immaculate brick home with historic charm and modern updates, just 10 minutes from the heart of Cullman! Set on 4.7 acres, this property offers an abundance of space, serene woods, and creeks for endless exploration. Inside, find beautiful hardwood floors, crown molding, and tiled bathrooms. The kitchen boasts modern appliances,...

# 1600 LIC 270 Cullman AL 2505

4608 US-278, Cullman, AL 35055, USA

- 4 beds
- 3 baths
- Residential
- Residentia
- Active

### **BASIC FACTS**

| Date added: 08/30/24    | Post Updated: 2024-11-07 18:10:23 |
|-------------------------|-----------------------------------|
| Bedrooms: 4             | Bathrooms: 3                      |
| <b>Area:</b> 2600 sq ft | Year built: 1900                  |
| Status: Active          | Type: Residential                 |
| MLS #: 518474           | Basement_SqFt: 1800 sq ft         |
| Bathrooms Half: 1       | <b>SQFT:</b> 4400                 |
| Community_Name: Berlin  | Bathrooms Full: 2                 |
| County: Cullman         | Road Surface Type: Asphalt, Paved |
| RoomsTotal: 13          | Subdivision Name: N/A             |
| Zoning: None            | List Office Key Numeric: 913      |