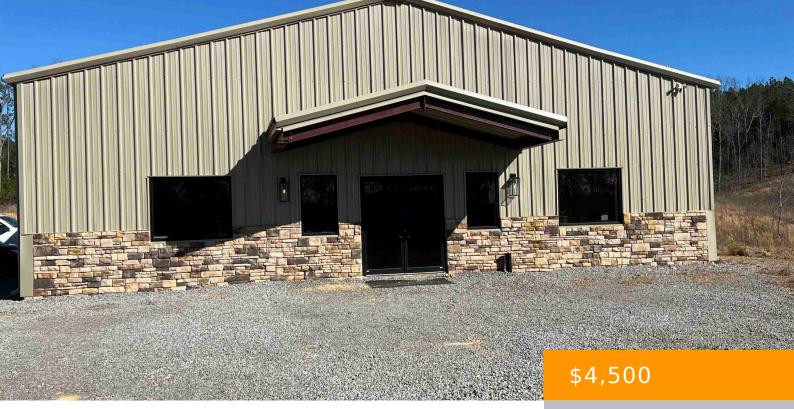

## 5041 CO RD 490

https://www.doylerealestate.com

6000 Sq Ft Metal Building that features 4000 Sq Ft of Warehouse space with 3 Roll Up doors plus 1/2 Bath, then 2000 Sq Ft with Central Heated/Cooled space that features 6 offices, lobby, 1/2 bath & kitchenette. Property is just 1.7 miles from I-65 (Exit 299) & offers convenient access to major transportation routes....

- Lease
- Commercial Lease
- Active
- 6000 sq ft