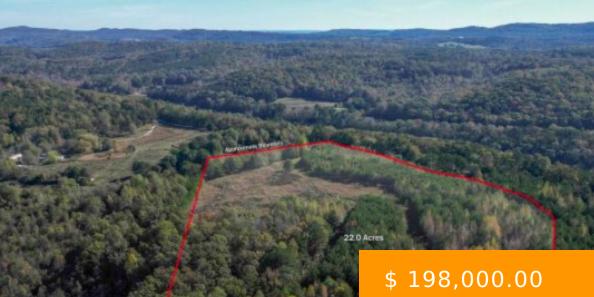

# **525 OVERLOOK RD**

https://www.doylerealestate.com

UNRESTRICTED LAND IN BLOUNTSVILLE! This beautiful 22 acres is ready to be called home! Whether you are wanting to build your custom home or a barndominium, come picture it here! Manufactured homes are also welcome, there was a manufactured home on property at one time. Would be perfect for your...