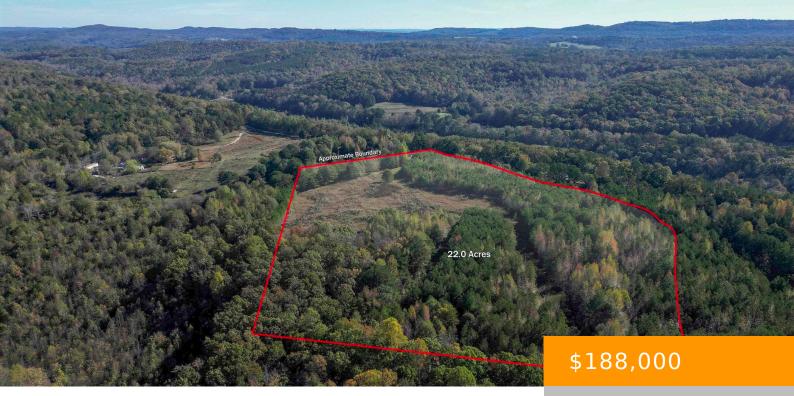

# 525 OVERLOOK RD https://www.doylerealestate.com

UNRESTRICTED LAND IN BLOUNTSVILLE! This beautiful 22 acres is ready to be called home! Whether you are wanting to build your custom home or a barndominium, come picture it here! Manufactured homes are also welcome, there was a manufactured home on property at one time. Would be perfect for your cattle and horses with partially...

## Miscellaneous

View: Rural

**Directions:** From Hwy 31 turn onto Roland Johnson Parkway. Turn left onto Starnes Chapel Rd. Turn right onto Overlook Rd. Property will be on the left. **PossibleUse:** Agriculture (PossUse), Farm (PossibleUse), Horses (PossibleUse), Hunting (PossibleUse), Manufact Home (PossUse), Pasture (PossibleUse), Single Family (PossUse), Unrestricted (PossUse)