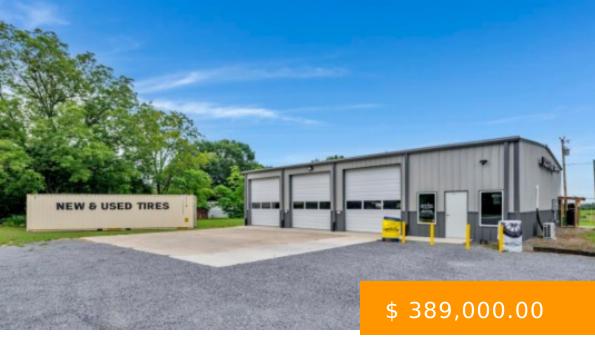

# 5524 US HWY 278

https://www.doylerealestate.com

Discover an exciting opportunity to own a thriving tire and auto service business strategically located on a bustling stretch of US Highway 278, between Cullman and Holly Pond. This established business is housed in a spacious 3000 sq ft building, equipped with 6 service bays, a Conex storage container and...

5524 US-278, Cullman, AL 35055, USA

- 2 baths
- Commercial Sale
- Commercial Sale
- Active
- 3000 sq ft

#### **BASIC FACTS**

**Date added:** 10/23/24 **Post Updated:** 2024-10-23 19:06:07

Bathrooms: 2 Area: 3000 sq ft

Year built: 2023 Status: Active

Type: Commercial Sale MLS #: 517801

Accessibility Features: Fire Alarm, Panic