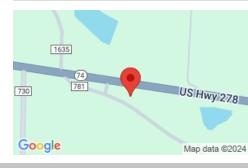

### **MISCELLANEOUS**

**Directions:** From Hwy 31/US HWY 278 in **OtherStructures:** Storage (OtherStructures)

Cullman. Travel East on US Hwy 278 approx 8 miles to Duck River Tire & Auto on the RIGHT.

ShowingRequirements: Appointment Only,