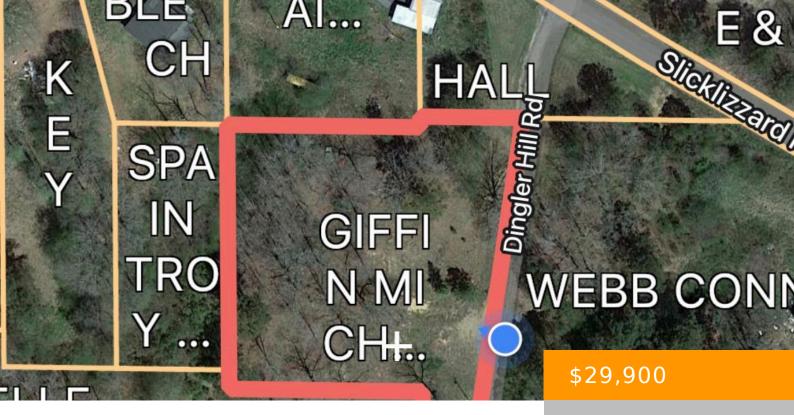

60 DINGLER HILL RD https://www.doylerealestate.com

Approximately 1.5 acres. Nice road frontage lot with power, water meter and septic. This is ready to build or put a mobile home on. Travel trailers are also permitted Buyer must confirm all info of importance

## Miscellaneous

**Directions:** Through Jasper to Nauvoo; turn onto Slick Lizzard; turn left onto Dingler Hill Rd. This property GPSs accurately

**ShowingRequirements:** Show Anytime - No Appt