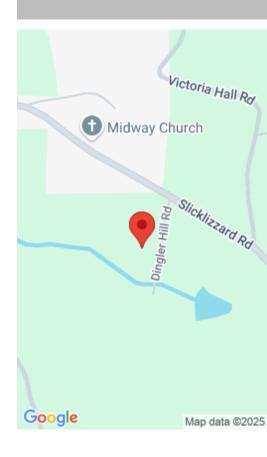

## Miscellaneous

**Directions:** Through Jasper to Nauvoo; turn onto Slick Lizzard; turn left onto Dingler Hill Rd. This property GPSs accurately

**ShowingRequirements:** Show Anytime - No Appt