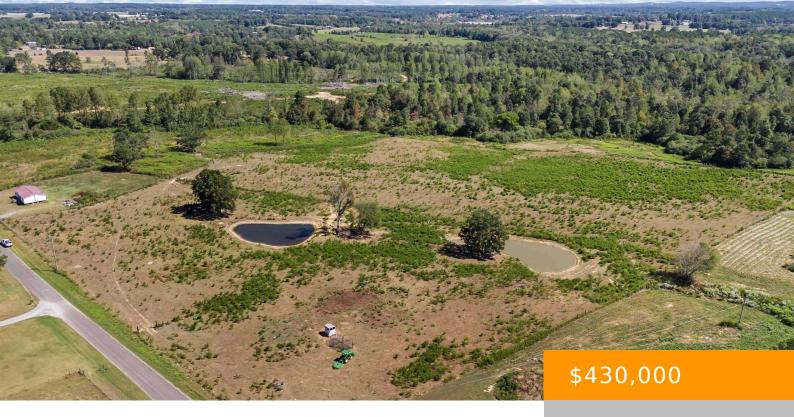

#### 611 CO RD 655

https://www.doylerealestate.com

Welcome to eighty acres of rolling countryside, offering the perfect blend of nature and opportunity. This expansive property features two large ponds, a rock-bottomed creek flowing through, and partially fenced boundaries – ideal for livestock, farming or creating your private retreat. With gently rolling hills, the land offers panoramic views, making it perfect for a...

### **Amenities & Features**

**Fencing:** Partial **LotFeatures:** Agricultural, Farm, Few Trees, Gentle Rolling