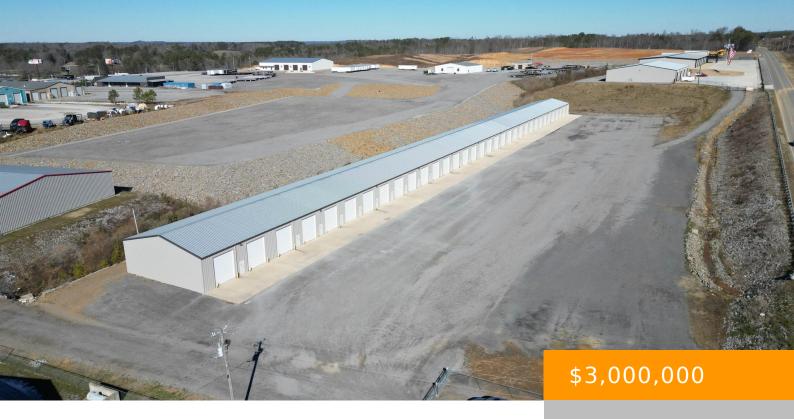

#### 6140 CO RD 490

https://www.doylerealestate.com

Premium RV/Auto/Boat Storage Units Secure and conveniently located storage solutions in Dodge City near I-65 and Smith Lake! Introducing 32 newly built storage units designed to meet your RV, auto, and boat storage needs. Size: 35,000 sqft building on 3 acres 32 Units with 12×14 Electric garage doors and personnel door Side Walls: 16" height

- Commercial Sale
- Active
- 35000 sq ft

# **Miscellaneous**

NumberOfUnitsTotal: 32 Warehouse\_SqFt: 35000

NumberOfBuildings: 1 Directions: i 65 TO EXIT 299 - TURN NORTH

ONTO CO RD 490 TOWARD CULLMAN - PROPERTY WILL BE ON THE LEFT.

ShowingRequirements: Appointment Only,