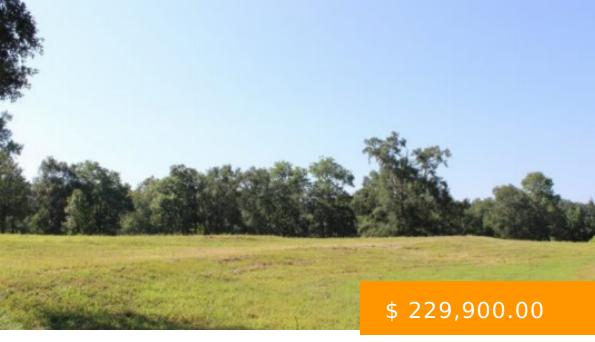

## 618 3RD ST

https://www.doylerealestate.com

Approx. 10 acres with over 1300 ft of frontage on the Mulberry River. Property also has old abandoned home with no value assigned to it. 618 3rd St SE, Hanceville, AL 35077, USA