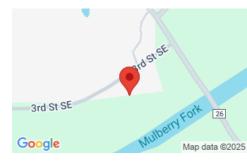

## 618 3RD ST

https://www.doylerealestate.com

Approx. 10 acres with over 1300 ft of frontage on the Mulberry River. Property also has old abandoned home with no value assigned to it. 618 3rd St SE, Hanceville, AL 35077, USA

## **MISCELLANEOUS**

Waterfrontage: 1300 Waterfront\_Access: Water Front

**Directions:** From Cullman Association of Realtors board office take Hwy 31 South for 12.5 miles and turn left onto Roland Johnson

the property will be on your left.

Parkway. Then take a right onto 3rd st and