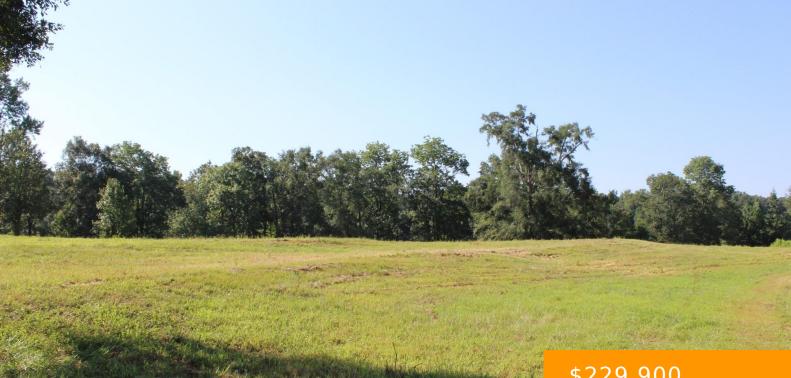

618 3RD ST https://www.doylerealestate.com

Approx. 10 acres with over 1300 ft of frontage on the Mulberry River. Property also has old abandoned home with no value assigned to it.

- \$229,900