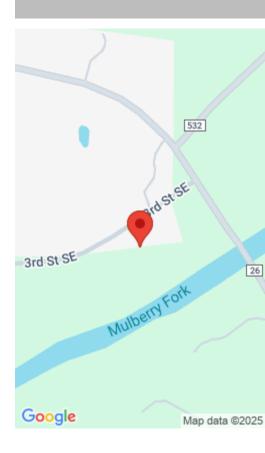

## Miscellaneous

Waterfrontage: 1300

**Directions:** From Cullman Association of Realtors board office take Hwy 31 South for 12.5 miles and turn left onto Roland Johnson Parkway. Then take a right onto 3rd st and the property will be on your left.