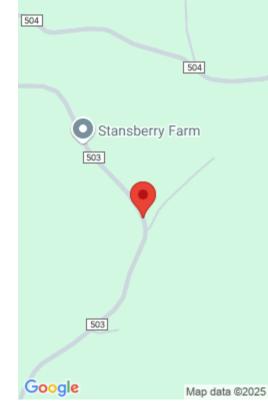

# **Miscellaneous**

PossibleUse: Investment (PossibleUse),

Residential (PossibleUse), Unrestricted (PossUse)

**Directions:** TAKE HWY 31 SOUTH, GO 9.1 MI TURN RIGHT ONTO HWY 91, GO 7.6 MI TURN RIGHT ONTO CO RD 503, GO .6 MI THE PROPERTY WILL BE ON YOUR RIGHT!