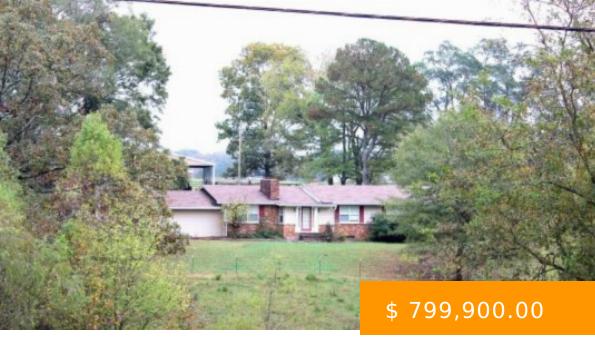

## 7377 CO RD 747

https://www.doylerealestate.com

A RARE OPPORTUNITY IN HIGHLY DESIRABLE WELTI COMMUNITY - JUST 10 MINUTES FROM DOWNTOWN CULLMAN! THIS BEAUTIFUL CATTLE FARM FEATURES 2 DWELLINGS, A LARGE POND, A 3200 SQ. FT HAY BARN ON 50 GORGEOUS ACRES - FULLY FENCED AND READY TO GO! THE MAIN DWELLING HAS 3 BR 2 BA... 7377 Co Rd 747, Cullman, AL 35055, USA

## **BASIC FACTS**

| Date added: 11/11/24    | Post Updated: 2024-11-11 15:33:50    |
|-------------------------|--------------------------------------|
| Bedrooms: 3             | Bathrooms: 2                         |
| <b>Area:</b> 2123 sq ft | Year built: 1960                     |
| Status: Active          | Type: Farm                           |
| MLS #: 519617           | Basement_SqFt: 2000 sq ft            |
| <b>SQFT:</b> 4123       | Community_Name: Welti                |
| Bathrooms Full: 2       | County: Cullman                      |
| RoomsTotal: 8           | Subdivision Name: Not In Subdivision |
| Zoning: None            | List Office Key Numeric: 944         |