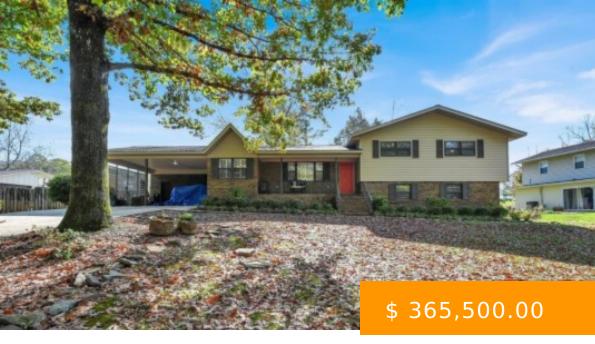

## 746 SCENIC DR

https://www.doylerealestate.com

Cullman City with room to grow. This Brick & vinyl home has most all updates completed featuring: 3bedroom 3.5 baths, Hardwood floors throughout main level living areas as well as bedrooms. Updated kitchen with granite tops, gas cook top & island. Kitchen flows right into dining area that leads to... 746 Scenic Dr NE, Cullman, AL 35055, USA

## **BASIC FACTS**

| Date added: 11/18/24                             | Post Updated: 2024-11-18 18:40:21 |
|--------------------------------------------------|-----------------------------------|
| Bedrooms: 3                                      | Bathrooms: 4                      |
| <b>Area:</b> 2574 sq ft                          | Year built: 1968                  |
| Status: Active                                   | Type: Residential                 |
| MLS #: 519741                                    | Basement_SqFt: 773 sq ft          |
| Bathrooms Half: 1                                | <b>SQFT:</b> 2644                 |
| Community_Name: Cullman                          | Bathrooms Full: 3                 |
| County: Cullman                                  | RoomsTotal: 9                     |
| Subdivision Name: HIGH SCHOOL ESTATES Zoning: R1 |                                   |