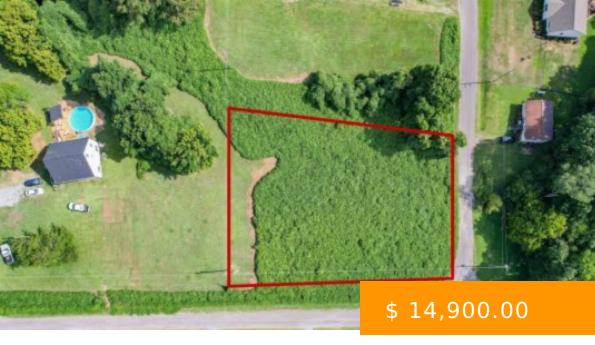

# 75 CO RD 1123

https://www.doylerealestate.com

Ready to build to your dream home? Rare find in the West Point Community in Somerset Subdivision. This restricted lot offers +/- 0.6 acres, mature trees, and is conveniently located to the school, shopping and travel.

### **BASIC FACTS**

**Date added:** 08/17/23 **Post Updated:** 2024-03-16 19:19:43

Status: Active Type: Lots

MLS #: 506728 Community Name: West Point

County: Cullman Subdivision Name: Somerset

**Zoning:** R1 **List Office Key Numeric:** 916