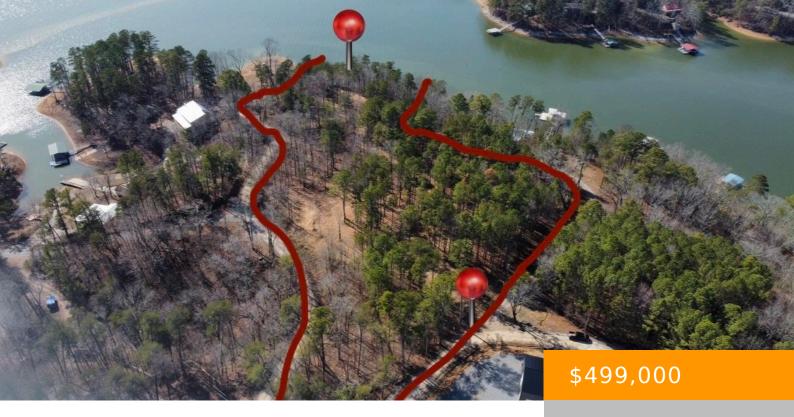

#### 780 CO RD 864

https://www.doylerealestate.com

This unique waterfront property boasts 4.31+/- acres of unrestricted land with endless panoramic views of Smith Lake. With multiple potential building sites, an abundance of flat land, year round water, just ride your golf cart down to the shoreline for easy water access. Being convenient to Cullman and I-65, the possibilities are endless. You have...

## **Miscellaneous**

Waterfrontage: 239 View: Lake

Waterfront\_Access: Water Front
Directions: From I-65 North take exit 305 and turn lefty to head west on CR-222; Continue west

for 13 miles; Turn left onto CR-852; for 2.7 miles, continue on CR-852; Then turn right onto CR-864; Continue approximately 3/4 of a mile, when

CR-864 intersects with CR-860.

**ShowingRequirements:** Call Listing Agent, Show Anytime - Notify A/O, Sign, Text Listing

Agent, Vacant