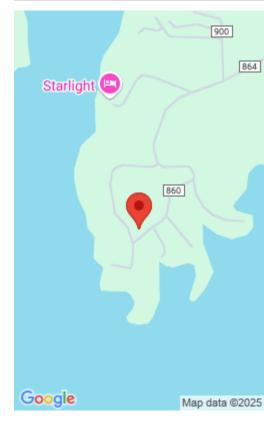

## **Miscellaneous**

Waterfrontage: 239 View: Lake

Waterfront\_Access: Water Front
Directions: From I-65 North take exit 305 and turn lefty to head west on CR-222; Continue west

for 13 miles; Turn left onto CR-852; for 2.7 miles, continue on CR-852; Then turn right onto CR-864; Continue approximately 3/4 of a mile, when

CR-864 intersects with CR-860.

**ShowingRequirements:** Call Listing Agent, Show Anytime - Notify A/O, Sign, Text Listing

Agent, Vacant