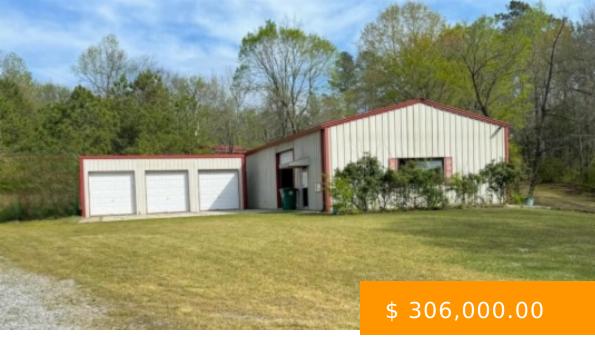

## **7801 ALABAMA HWY 69**

https://www.doylerealestate.com

This property consists of a 3 bay garage as well as a 1,500 square foot Shop with office. Perfect opportunity for a Mechanics shop with Stoney Lonesome being 2 miles down the road. The 2 acres of land gives you plenty of room to move around. The sky is the...

7801 AL-69, Cullman, AL 35057, USA

- 1 bath
- Commercial Sale
- Commercial Sale
- Active
- 1500 sq ft

**BASIC FACTS** 

**Date added:** 10/23/24 **Post Updated:** 2024-10-23 01:30:58

**Bathrooms:** 1 Area: 1500 sq ft