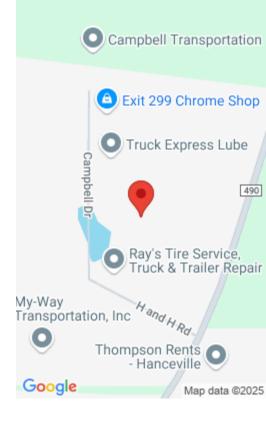

# **Miscellaneous**

**NumberOfUnitsTotal:** 5 **Warehouse\_SqFt:** 59500

**NumberOfBuildings:** 1 **Directions:** EXIT 299 ON i-65 TURN NORTH ON CR 490, TURN LEFT ON H&H ROAD, THEN RIGHT TO

CAMPBELL DR. WAREHOUSE ENTRANCE ON RIGHT.