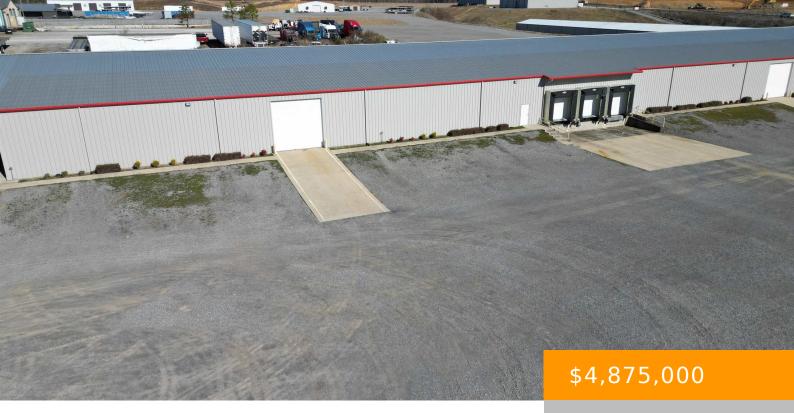

#### **80 CAMPBELL DR**

https://www.doylerealestate.com

Premium Warehouse Space Unlock the potential of your business with this 60,000 sqft warehouse in Dodge City right off of I-65. Featuring a clear-span layout with no partitions, this facility is ideal for a variety of storage or operational needs. Two Office/Breakroom Areas: Each end of the warehouse is equipped with its own climate controlled...

- 4 haths
- BILLK WHSE
- Commercial Sale
- Active
- 59500 sq ft

# **Miscellaneous**

**NumberOfUnitsTotal:** 5 **Warehouse\_SqFt:** 59500

**NumberOfBuildings:** 1 **Directions:** EXIT 299 ON i-65 TURN NORTH ON CR 490, TURN LEFT ON H&H ROAD, THEN RIGHT TO

CAMPBELL DR. WAREHOUSE ENTRANCE ON RIGHT.