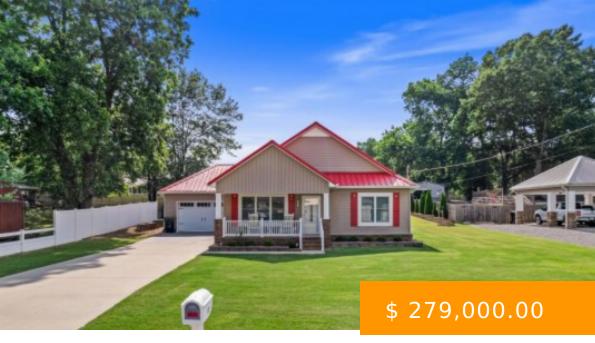

# **805 CLEVELAND AVE**

https://www.doylerealestate.com

YOU'VE JUST RUN OUT OF REASONS TO NOT OWN A HOME! THIS THREE BEDROOM/TWO BATH HOME IS LOCATED IN THE HEART OF THE CITY OF CULLMAN.CONVENIENTLY LOCATED MOMENTS AWAY FROM I-65,HWY 31,WILD WATER, SCHOOLS, AND SHOPPING! THIS ONE OWNER HOME FEATURES UPDATED ANDERSON WINDOWS, FRESHLY PAINTED, STORM SHELTER, AND UPDATED... 805 Cleveland Ave SW, Cullman, AL 35055, USA

- 3 beds
- 2 baths
- Residential
- Residential
- Active

## **BASIC FACTS**

| Date added: 07/04/24                | <b>Post Updated:</b> 2024-07-04 10:11:10 |
|-------------------------------------|------------------------------------------|
| Bedrooms: 3                         | Bathrooms: 2                             |
| <b>Area:</b> 1746 sq ft             | Year built: 2015                         |
| Status: Active                      | Type: Residential                        |
| MLS #: 517421                       | <b>SQFT:</b> 1746                        |
| Community_Name: Cullman             | Bathrooms Full: 2                        |
| County: Cullman                     | Garage Spaces: 1                         |
| Road Surface Type: Paved            | RoomsTotal: 7                            |
| Subdivision Name: Other See Remarks | Zoning: R2                               |
| List Office Key Numeric: 991        |                                          |