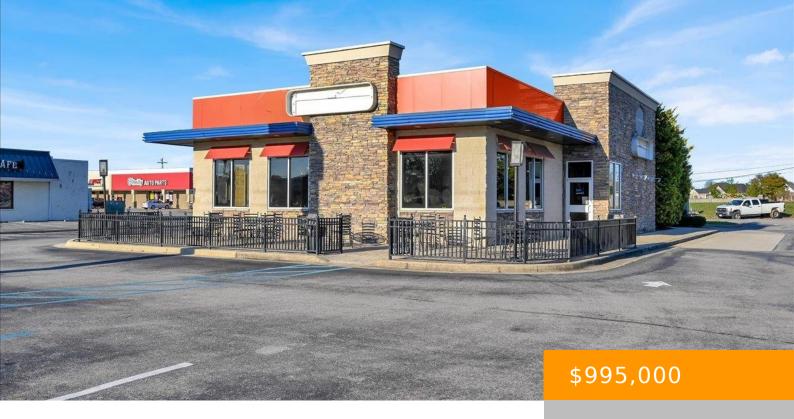

#### **812 MAIN ST**

https://www.doylerealestate.com

PROPERTY IS CURRENTLY AND HAS BEEN USED AS A
RESTAURANT SINCE CONSTRUCTION. THE BUILDING COULD HAVE
MANY OTHER USES. OFFICES, STORE FRONT ETC.

- 2 baths
- Commercial Sale
- Commercial Sale
- Active
- 3087 sq ft