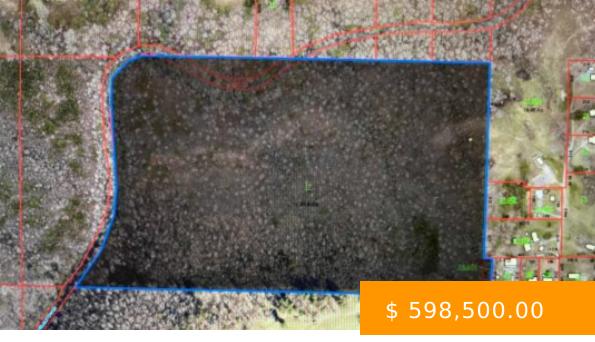

# 840 CO RD 1605

https://www.doylerealestate.com

63 undeveloped acres with 2500 ft of water frontage on Brindley Creek. Property is currently in Fairview School district but can be annexed into the city.

#### **MISCELLANEOUS**

Waterfrontage: 2500 Waterfront\_Access: Water Front

Directions: Hwy 278 East to Cord 1605, TurnShowingRequirements: Call Listing Agent,

left. Approx 9/10 mile on left Call Listing Office