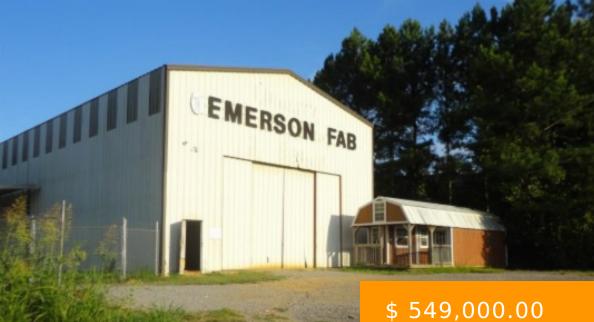

# **85 SADDLE CLUB RD**

https://www.doylerealestate.com

Fab shop and an additional building for sale. Buildings are made of steel trusses, metal roofs and metal siding. Fab shop apx 11,320 sq ft. smaller building apx 5,000 sq. ft. Main building has 18 to 20 ft. wall height 25 ft slide doors front and back, 2 side exit...

# **BASIC FACTS**

| Date added: 10/22/24         | Post Updated: 2024-10-22 17:22:54    |
|------------------------------|--------------------------------------|
| Bathrooms: 1                 | <b>Area:</b> 11320 sq ft             |
| Year built: 1991             | Status: Active                       |
| Type: Commercial Sale        | MLS #: 513302                        |
| Bathrooms Half: 1            | <b>SQFT:</b> 11320                   |
| Community_Name: Blountsville | County: Blount                       |
| RoomsTotal: 1                | Subdivision Name: Not In Subdivision |
| Zoning: None                 | List Office Key Numeric: 1799        |