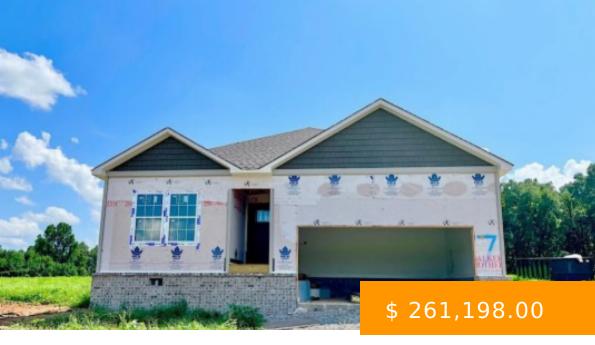

# 890 CO RD 599

https://www.doylerealestate.com

NEW BUILD ON CO RD 599 LOCATED BETWEEN HANCEVILLE & CULLMAN JUST OFF HWY 31 - THIS 3 BR 2 BA HOME COMES WITH 2 CAR GARAGE, HAS 1382 SQ FT WITH OPEN FLOORPLAN, VAULTED CEILING IN LIVING ROOM, NICE CABINETS W/GRANITE COUNTERTOPS, STAINLESS APPLIANCES, VINYL SIDING, LUXURY VINYL...

### **BASIC FACTS**

**Date added:** 08/06/24 **Post Updated:** 2024-10-30 10:03:37

Bedrooms: 3 Bathrooms: 2

Area: 1382 sq ft Year built: 2024

**Status:** Active **Type:** Residential

**MLS #:** 517990 **SQFT:** 1382