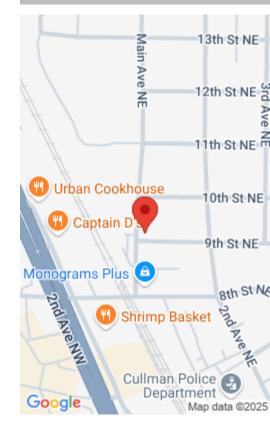

### **Miscellaneous**

**Directions:** From Downtown Cullman travel north on 2nd Ave SE turn at red light at Middle School on 8th St Anytime - Notify A/O then right on Main at Monograms Plus property on corner.