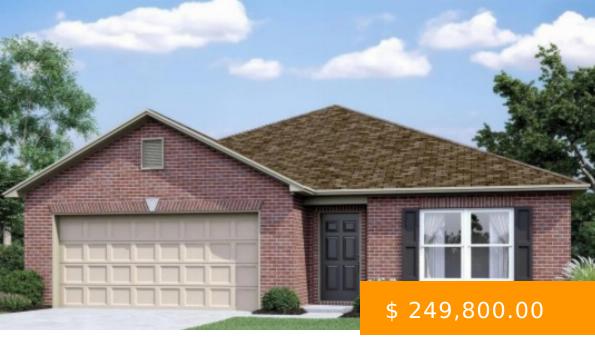

## ASHTON DRYDEN ST

https://www.doylerealestate.com

PROPOSED CONSTRUCTION : The appealing RC Ashton plan is rich with curb appeal with its welcoming covered front entryway and front yard landscaping. This one-story home features 4 bedrooms, 2 bathrooms plus a flex room. The front foyer leads to the flex room, perfect for an office or playroom. Enjoy... 1687 Amber Avenue Southeast, Cullman, AL 35055, USA

- 4 beds
- 2 baths
- Residential
- Residential
- Active

## **BASIC FACTS**

| Date added: 05/24/24                          | Post Updated: 2024-10-30 01:09:55          |
|-----------------------------------------------|--------------------------------------------|
| Bedrooms: 4                                   | Bathrooms: 2                               |
| <b>Area:</b> 1955 sq ft                       | Year built: 2024                           |
| Status: Active                                | Type: Residential                          |
| MLS #: 516634                                 | <b>SQFT:</b> 2355                          |
|                                               |                                            |
| Association Amenities: None                   | Community_Name: Cullman                    |
| Association Amenities: None Bathrooms Full: 2 | Community_Name: Cullman<br>County: Cullman |
|                                               |                                            |
| Bathrooms Full: 2                             | County: Cullman                            |