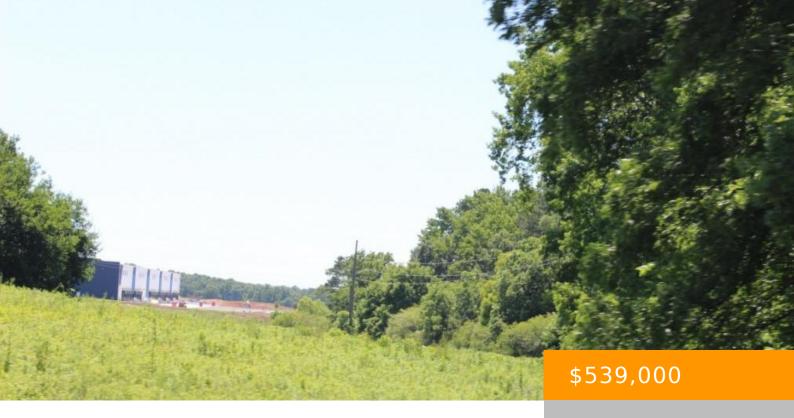

## **CHEROKEE AVE**

https://www.doylerealestate.com

VACANT COMMERCIAL LOT WITH OVER 470 FT OF ROAD FRONTAGE ON CHEROKEE AVE. HIGH VISIBILITY AND TRAFFIC COUNT. PROPERTY TOUCHES CULLMAN CITY LIMITS.

- Commercial Sale
- Commercial Sale
- Active

## **Miscellaneous**

**Utilities:** Other

**Directions:** PROPERTY IS LOCATED DIRECTLY ACROSS **ShowingRequirements:** Vacant

CHEROKEE AVE FROM WAL MART DISTRIBUTION.