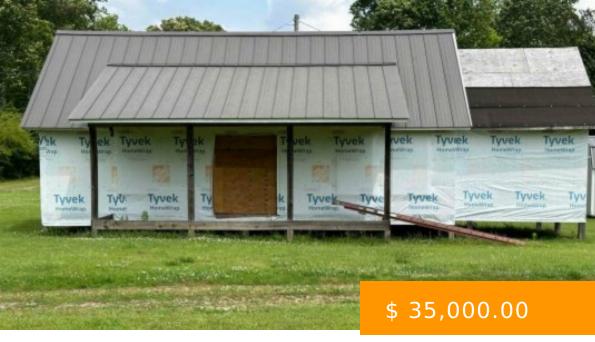

# **CO RD 107**

https://www.doylerealestate.com

Come and take a look at this unfinished home, with 18 foot ceilings. This little home is for that special person that does not need a ton of space. This home has been blacked in and ready for someone to finish it out, and put their finish touches on. This...

25064 County Rd 222, Bremen, AL 35033, USA

- Residential
- Residential
- Active
- 1100 sq ft

### **BASIC FACTS**

**Date added:** 05/07/24 **Post Updated:** 2024-10-29 23:23:18

Area: 1100 sq ft Year built: 2017

**Status:** Active **Type:** Residential

MLS #: 516337 SQFT: 2200

Community\_Name: Bremen County: Cullman